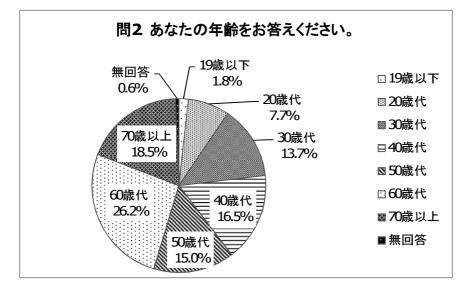

問2. あなたの年齢をお答えください。

| 1-1-1-1-0-1-0-1-0 |     |         |
|-------------------|-----|---------|
|                   | 集計  | %       |
| 19歳以下             | 17  | 1.8%    |
| 20歳代              | 75  | 7.7%    |
| 30歳代              | 133 | 13.7%   |
| 40歳代              | 160 | 16.5%   |
| 50歳代              | 146 | 15.0%   |
| 60歳代              | 254 | 26. 2%  |
| 70歳以上             | 180 | 18. 5%  |
| 無回答               | 6   | 0.6%    |
| 総計                | 971 | 100. 0% |