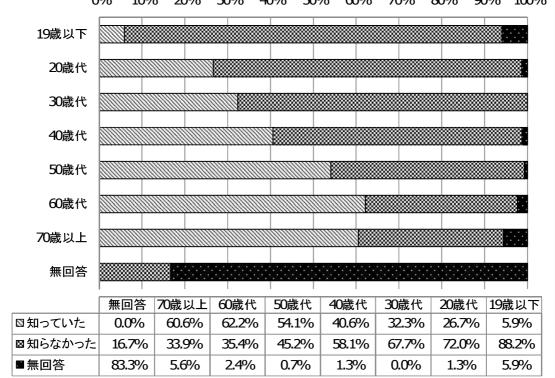

#### 【その他】

1~13の内容はいかに予算を使うかとの質問だと思われる。よって逆の無駄な所、改良すべき点は無いのか等の質問でないと回答はできない。

建て替え

問11. 本庁舎は、災害発生時に「災害対策本部」が設置されて、総合的な災害応急対策に あたる拠点となりますが、このことをご存知でしたか。

|        | 集計  | %      |
|--------|-----|--------|
| 知っていた  | 475 | 48.9%  |
| 知らなかった | 470 | 48.4%  |
| 無回答    | 26  | 2. 7%  |
| 総計     | 971 | 100.0% |