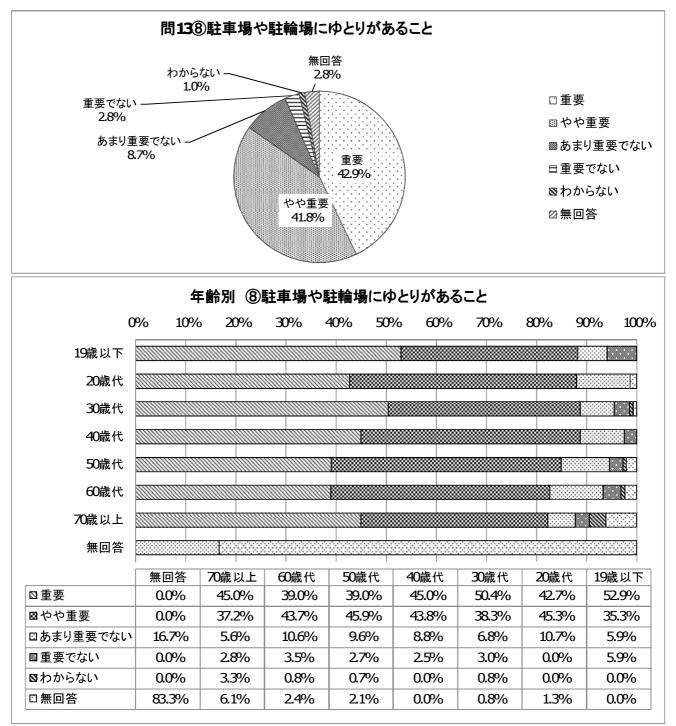

⑧駐車場や駐輪場にゆとりがあること

問13. これからの本庁舎のあり方について。

| <u>⑨公共交通機関が近く、</u> | アクセスが | 良いこと   |
|--------------------|-------|--------|
|                    | 集計    | %      |
| 重要                 | 489   | 50.4%  |
| やや重要               | 345   | 35.5%  |
| あまり重要でない           | 67    | 6.9%   |
| 重要でない              | 31    | 3.2%   |
| わからない              | 12    | 1.2%   |
| 無回答                | 27    | 2.8%   |
| 総計                 | 971   | 100.0% |