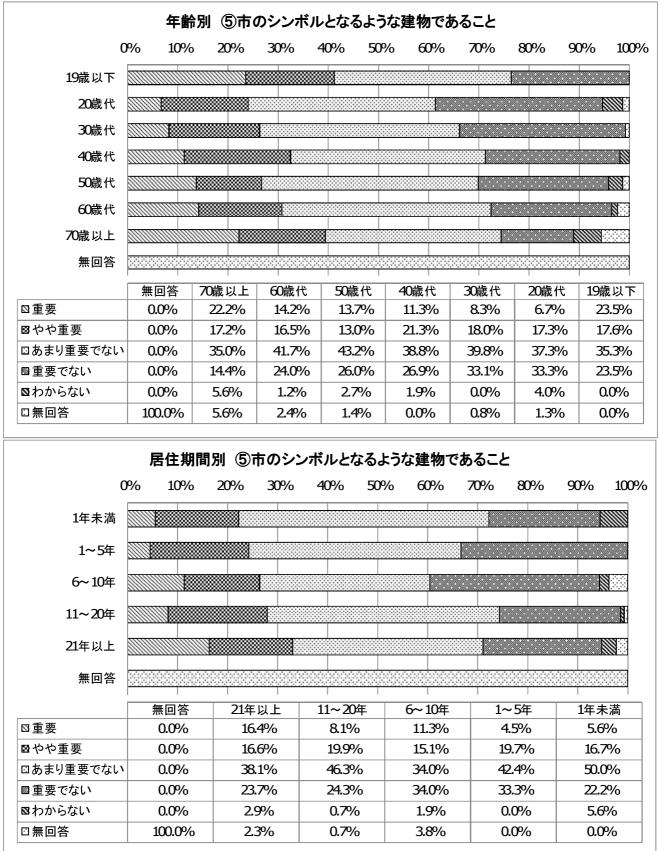

<u>⑤市のシンボルとなるような建物であること</u>

|          | 集計  | %      |
|----------|-----|--------|
| 重要       | 134 | 13.8%  |
| やや重要     | 166 | 17.1%  |
| あまり重要でない | 381 | 39.2%  |
| 重要でない    | 241 | 24.8%  |
| わからない    | 23  | 2.4%   |
| 無回答      | 26  | 2. 7%  |
| 総計       | 971 | 100.0% |