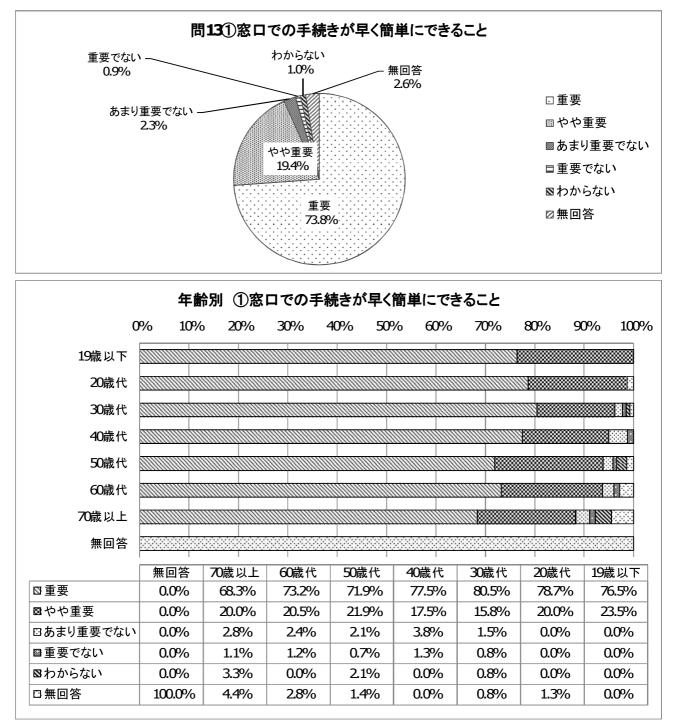

⑤市の財政負担が少ない方法であること

問13. これからの本庁舎のあり方について。

①容口での手続きが早く簡単にできること

|          | 町十一 く С С       |                     |
|----------|-----------------|---------------------|
|          | 集計              | %                   |
| 重要       | 717             | 73.8%               |
| やや重要     | 188             | 19.4%               |
| あまり重要でない | 22              | 2.3%                |
| 重要でない    | 9               | 0.9%                |
| わからない    | 10              | 1.0%                |
| 無回答      | 25              | 2.6%                |
| 総計       | 971             | 100.0%              |
|          | 10<br>25<br>971 | 1.0<br>2.6<br>100.0 |

問2. あなたの年齢をお答えください。

| 1-1-1-1-0-1-0-1-0 |     |         |
|-------------------|-----|---------|
|                   | 集計  | %       |
| 19歳以下             | 17  | 1.8%    |
| 20歳代              | 75  | 7.7%    |
| 30歳代              | 133 | 13.7%   |
| 40歳代              | 160 | 16.5%   |
| 50歳代              | 146 | 15.0%   |
| 60歳代              | 254 | 26. 2%  |
| 70歳以上             | 180 | 18. 5%  |
| 無回答               | 6   | 0.6%    |
| 総計                | 971 | 100. 0% |