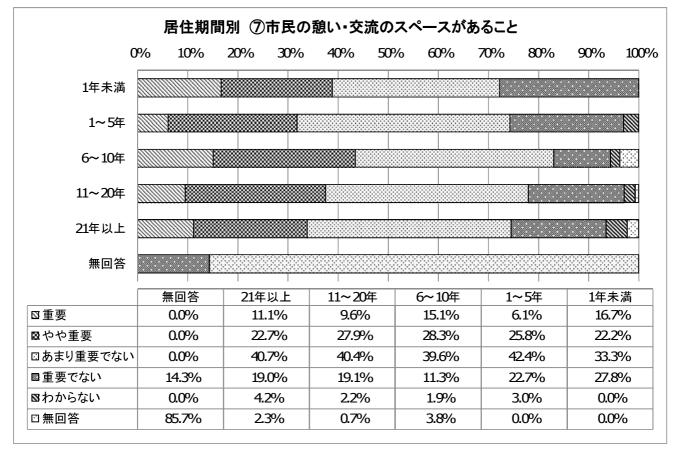

問13. これからの本庁舎のあり方について。

|          | 集計  | %      |  |  |
|----------|-----|--------|--|--|
| 重要       | 105 | 10.8%  |  |  |
| やや重要     | 231 | 23.8%  |  |  |
| あまり重要でない | 391 | 40.3%  |  |  |
| 重要でない    | 184 | 18.9%  |  |  |
| わからない    | 35  | 3.6%   |  |  |
| 無回答      | 25  | 2.6%   |  |  |
| 総計       | 971 | 100.0% |  |  |

⑦市民の憩い・交流のスペースがあること

問13. これからの本庁舎のあり方について。

|          |     | · •    |
|----------|-----|--------|
|          | 集計  | %      |
| 重要       | 417 | 42.9%  |
| やや重要     | 406 | 41.8%  |
| あまり重要でない | 84  | 8.7%   |
| 重要でない    | 27  | 2.8%   |
| わからない    | 10  | 1.0%   |
| 無回答      | 27  | 2.8%   |
| 総計       | 971 | 100.0% |