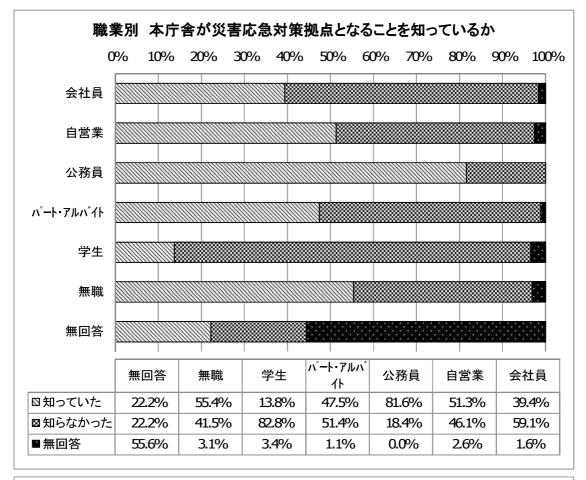

問3. あなたの職業をお答えください。

|                   | 集計  | %      |
|-------------------|-----|--------|
| 会社員               | 254 | 26.2%  |
| 自営業               | 76  | 7.8%   |
| 公務員               | 38  | 3.9%   |
| <u>ヽ゚ート・アルバイト</u> | 177 | 18.2%  |
| 学生                | 29  | 3.0%   |
| 無職                | 388 | 40.0%  |
| 無回答               | 9   | 0.9%   |
| 総計                | 971 | 100.0% |

#### 【その他】

1~13の内容はいかに予算を使うかとの質問だと思われる。よって逆の無駄な所、改良すべき点は無いのか等の質問でないと回答はできない。

建て替え

問11. 本庁舎は、災害発生時に「災害対策本部」が設置されて、総合的な災害応急対策に あたる拠点となりますが、このことをご存知でしたか。

|        | 集計  | %      |
|--------|-----|--------|
| 知っていた  | 475 | 48.9%  |
| 知らなかった | 470 | 48.4%  |
| 無回答    | 26  | 2. 7%  |
| 総計     | 971 | 100.0% |