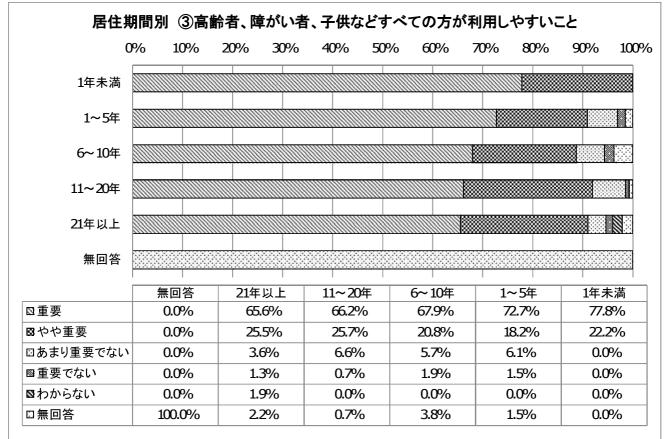

# 問13. これからの本庁舎のあり方について。

問13. これからの本庁舎のあり方について。

<u>③高齢者、障がい者、子供などすべての方が</u>利用しやすいこと

|          | 集計  | %      |
|----------|-----|--------|
| 重要       | 641 | 66.0%  |
| やや重要     | 238 | 24. 5% |
| あまり重要でない | 41  | 4.2%   |
| 重要でない    | 12  | 1.2%   |
| わからない    | 13  | 1.3%   |
| 無回答      | 26  | 2.7%   |
| 総計       | 971 | 100.0% |