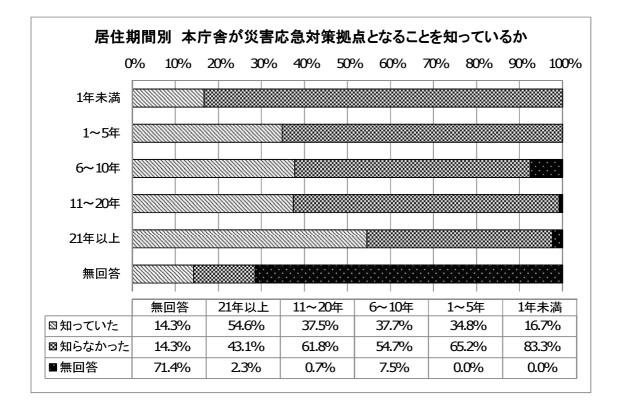

<u>問5. 各務原市に住んで何年ぐらい経ちますか。</u>(旧川島町の年数を含む)

|        | 集計  | %      |
|--------|-----|--------|
| 1年未満   | 18  | 1.9%   |
| 1~5年   | 66  | 6.8%   |
| 6~10年  | 53  | 5.5%   |
| 11~20年 | 136 | 14.0%  |
| 21年以上  | 691 | 71.2%  |
| 無回答    | 7   | 0.7%   |
| 総計     | 971 | 100.0% |

#### 【その他】

1~13の内容はいかに予算を使うかとの質問だと思われる。よって逆の無駄な所、改良すべき点は無いのか等の質問でないと回答はできない。

建て替え

問11. 本庁舎は、災害発生時に「災害対策本部」が設置されて、総合的な災害応急対策に あたる拠点となりますが、このことをご存知でしたか。

|        | 集計  | %      |
|--------|-----|--------|
| 知っていた  | 475 | 48.9%  |
| 知らなかった | 470 | 48.4%  |
| 無回答    | 26  | 2. 7%  |
| 総計     | 971 | 100.0% |