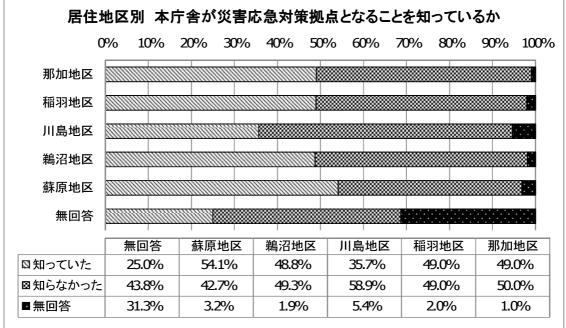

<u>問4. あなたのお住まいの地区(小学校区)</u>をお答えください。

|          | 集計  | %       |
|----------|-----|---------|
| 那加第一小学校区 | 73  | 7.5%    |
| 那加第二小学校区 | 59  | 6.1%    |
| 那加第三小学校区 | 42  | 4. 3%   |
| 尾崎小学校区   | 36  | 3. 7%   |
| 稲羽西小学校区  | 69  | 7.1%    |
| 稲羽東小学校区  | 29  | 3.0%    |
| 川島小学校区   | 56  | 5.8%    |
| 鵜沼第一小学校区 | 46  | 4. 7%   |
| 鵜沼第二小学校区 | 75  | 7.7%    |
| 鵜沼第三小学校区 | 76  | 7.8%    |
| 各務小学校区   | 32  | 3.3%    |
| 八木山小学校区  | 49  | 5.0%    |
| 緑苑小学校区   | 58  | 6.0%    |
| 陵南小学校区   | 35  | 3.6%    |
| 蘇原第一小学校区 | 114 | 11.7%   |
| 蘇原第二小学校区 | 64  | 6.6%    |
| 中央小学校区   | 42  | 4. 3%   |
| 無回答      | 16  | 1.6%    |
| 総計       | 971 | 100. 0% |

#### 【その他】

1~13の内容はいかに予算を使うかとの質問だと思われる。よって逆の無駄な所、改良すべき点は無いのか等の質問でないと回答はできない。

建て替え

問11. 本庁舎は、災害発生時に「災害対策本部」が設置されて、総合的な災害応急対策に あたる拠点となりますが、このことをご存知でしたか。

|        | 集計  | %      |
|--------|-----|--------|
| 知っていた  | 475 | 48.9%  |
| 知らなかった | 470 | 48.4%  |
| 無回答    | 26  | 2. 7%  |
| 総計     | 971 | 100.0% |