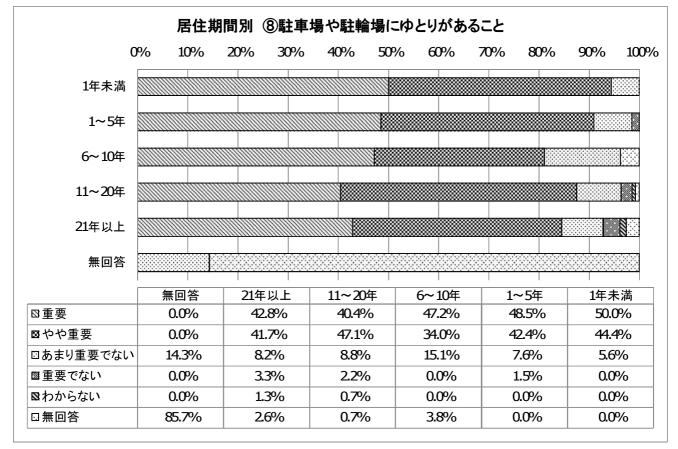

⑧駐車場や駐輪場にゆとりがあること

問13. これからの本庁舎のあり方について。

| <u>⑨公共交通機関が近く、</u> | アクセスが | 良いこと   |
|--------------------|-------|--------|
|                    | 集計    | %      |
| 重要                 | 489   | 50.4%  |
| やや重要               | 345   | 35.5%  |
| あまり重要でない           | 67    | 6.9%   |
| 重要でない              | 31    | 3.2%   |
| わからない              | 12    | 1.2%   |
| 無回答                | 27    | 2.8%   |
| 総計                 | 971   | 100.0% |