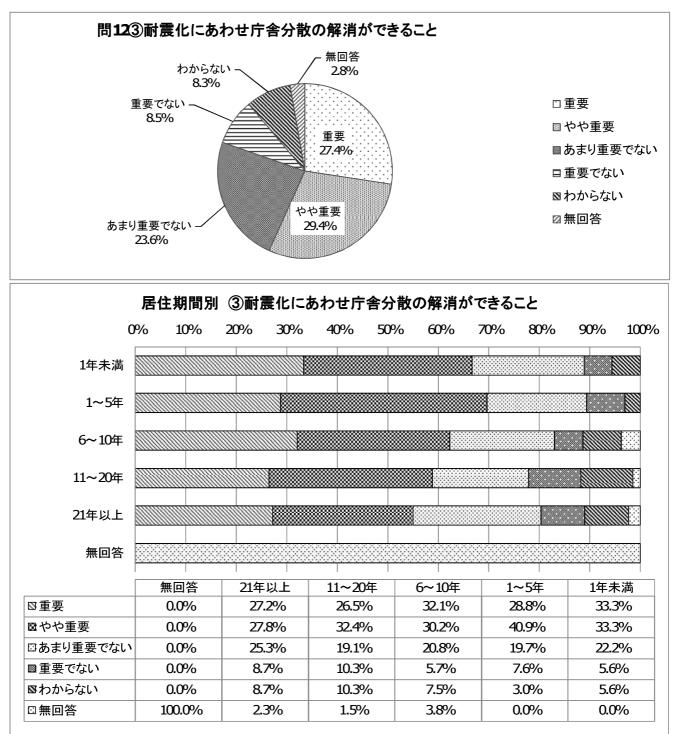

| ③耐震化にあわせ庁舎分散の解消ができること |     |        |  |  |  |  |  |
|-----------------------|-----|--------|--|--|--|--|--|
|                       | 集計  | %      |  |  |  |  |  |
| 重要                    | 266 | 27.4%  |  |  |  |  |  |
| やや重要                  | 285 | 29.4%  |  |  |  |  |  |
| あまり重要でない              | 229 | 23.6%  |  |  |  |  |  |
| 重要でない                 | 83  | 8. 5%  |  |  |  |  |  |
| わからない                 | 81  | 8.3%   |  |  |  |  |  |
| 無回答                   | 27  | 2.8%   |  |  |  |  |  |
| 総計                    | 971 | 100.0% |  |  |  |  |  |