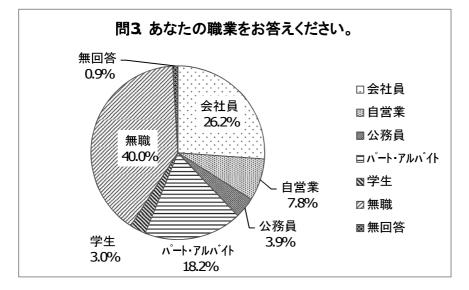

問3. あなたの職業をお答えください。

|                   | 集計  | %      |
|-------------------|-----|--------|
| 会社員               | 254 | 26.2%  |
| 自営業               | 76  | 7.8%   |
| 公務員               | 38  | 3.9%   |
| <u>ヽ゚ート・アルバイト</u> | 177 | 18.2%  |
| 学生                | 29  | 3.0%   |
| 無職                | 388 | 40.0%  |
| 無回答               | 9   | 0.9%   |
| 総計                | 971 | 100.0% |