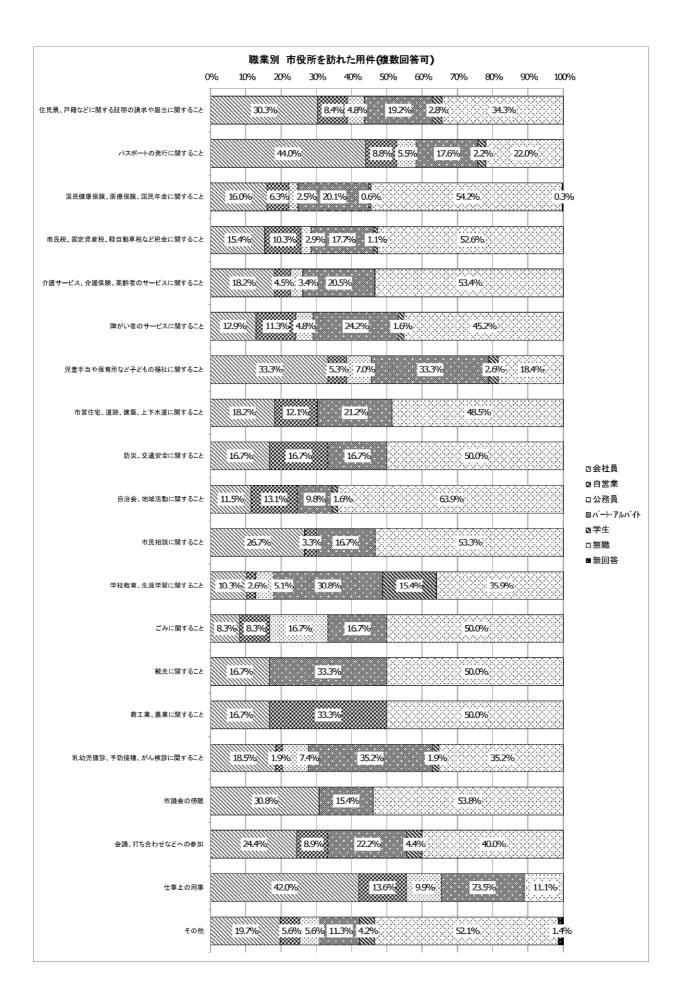

<u>問9. どのような用事で市役所を訪れましたか?(複数回答可)</u>

|                            | 集計    | %      |
|----------------------------|-------|--------|
| 住民票、戸籍などに関する証明の請求や届出に関すること | 604   | 31.6%  |
| 国民健康保険、医療保険、国民年金に関すること     | 319   | 16.7%  |
| 市民税、固定資産税、軽自動車税など税金に関すること  | 175   | 9.2%   |
| 児童手当や保育所など子どもの福祉に関すること     | 114   | 6.0%   |
| パスポートの発行に関すること             | 91    | 4.8%   |
| 介護サービス、介護保険、高齢者のサービスに関すること | 88    | 4.6%   |
| 仕事上の用事                     | 81    | 4.2%   |
| その他                        | 71    | 3.7%   |
| 障がい者のサービスに関すること            | 62    | 3.2%   |
| 自治会、地域活動に関すること             | 61    | 3.2%   |
| 乳幼児健診、予防接種、がん検診に関すること      | 54    | 2.8%   |
| 会議、打ち合わせなどへの参加             | 45    | 2.4%   |
| 学校教育、生涯学習に関すること            | 39    | 2.0%   |
| 市営住宅、道路、建築、上下水道に関すること      | 33    | 1.7%   |
| 市民相談に関すること                 | 30    | 1.6%   |
| 市議会の傍聴                     | 13    | 0.7%   |
| ごみに関すること                   | 12    | 0.6%   |
| 防災、交通安全に関すること              | 6     | 0.3%   |
| 観光に関すること                   | 6     | 0.3%   |
| 商工業、農業に関すること               | 6     | 0.3%   |
| 総計                         | 1,910 | 100.0% |

|                                  |           |                 | 0% 3           | 0% 4          | 0% 5  | 0% 6  | 0% 7<br>∣ | '0% 8<br> | 30% 9                                  | 90% 10    | <b>)0%</b>   |
|----------------------------------|-----------|-----------------|----------------|---------------|-------|-------|-----------|-----------|----------------------------------------|-----------|--------------|
| 栗、戸籍などに関する証明の請求や届出に関すること         | 1.2% 8.4  | ۰%: 15.19       | %              | 19.7%         |       | 16.2% |           | 26.7%     |                                        | 12.7%     |              |
| パスボートの発行に関すること                   | 13.2%     |                 | 18.7%          |               | 25.3% |       | 17.6%     |           | 17.6%                                  | 7.7%      |              |
| 国民健康保険、医療保険、国民年金に関すること           | 3.1%) 11  | 1.0% 9.7        | <b>%</b> 11    | 3.2%          |       | 35.4% |           |           | 27.3%                                  | 6 0.      | 1<br>3%<br>1 |
| 5氏税、固定資産税、軽自動車税など税金に関すること        | 4.6% 9    | .1% 12          | 2.6%           | 14.9%         |       | 33.7  | %a        |           | 25.1                                   | %         |              |
| <b>隻サービス、介護保険、高齢者のサービスに開すること</b> | 1.1% 6.8  | 3% 10.2%        | 6 20.5         | 5%            |       | 38.6  |           |           | 22.                                    | 7%        |              |
| 障がい者のサービスに関すること                  | 1.6% 3.29 | % 6.5%          | 25.8%          |               | 17.7% |       | 29        | .0%       |                                        | 16.1%     |              |
| 児童手当や保育所など子どもの福社に関すること           | 2.6% 10   | 0.5%            |                | 39.5%         |       |       | 3         | 6.0%      | 7.0%                                   | 3.5% 0.9% | 6            |
| 市営住宅、道路、建築、上下水道に関すること            | 3.0% 1    | 2.1% 6.1        | 9.1%           |               |       | 45.5% |           |           | 24.2                                   | 2%        |              |
| 防災、交通安全に関すること                    |           | 33.3%           |                |               |       |       | 66.7%     | 6         |                                        |           |              |
| 自治会、地域活動に関すること                   | 1.6% 1.6% | 6 1.6% 8        | 8.2%. 3.39     |               |       |       |           | 45.9      | ////////////////////////////////////// |           |              |
| 市民相談に関すること                       |           | .3%   13.3      | 8%             | 16. <b>7%</b> |       | 36.7  |           |           | 23.                                    | 3%        |              |
| 学校教育、生涯学習に関すること                  | 10.3%     | 5.1%            | 15.4%          | 154           | 1%    | 7%    | 28.2      |           | ,<br>,                                 | 17.9%     |              |
| ごみに関すること                         | 100000    | % 16.7%         | 6 8.3          | 3%) 8.3%      | 6     |       | 5         | 8.3%      |                                        |           |              |
| 観光に関すること                         | 16.7      | %               |                | 33.3%         |       |       | 33.39     |           |                                        | 16.7%     |              |
| 商工業、農業に関すること                     | 16.7      | %               | 16.7%          |               |       | 50.0  | %         |           |                                        | 16.7%     |              |
| 乳幼児健診、予防接種、がん検診に関すること            | 1.9% 1    |                 |                | 29.6%         |       | 20    | .4%       | 5.6%      | 14.8%                                  | 9.3%      |              |
| 市議会の傍聴                           | 15.49     |                 | 3              | 0.8%          |       |       |           | 53.8%     |                                        |           |              |
| 会議、打ち合わせなどへの参加                   | 2.2% 2.2  | 2% 4.4%         | 20.0%          | 15.6%         |       | 26.7  | %         |           | 28.9%                                  | )<br>)    |              |
| 仕事上の用事                           | 3.7%      | 22.2%           |                | 17.3%         |       | 17.3% |           | 27.2%     |                                        | 12.3%     |              |
| その他                              | 5.6% 8.   | 5% <b>2.</b> 8% | o <b>12.7%</b> | 21            | .1%   |       | 22.5%     |           | 25.4%                                  | 6 1.4     | 1%           |

|                            | 居住地区    |            |           |              |       |            |       |       |                                              |                   |                   |
|----------------------------|---------|------------|-----------|--------------|-------|------------|-------|-------|----------------------------------------------|-------------------|-------------------|
| <b>0</b> %                 | 6 10% 2 |            |           |              | 50% 6 | 0% 7       | 0%    | 80%   |                                              | 100%              |                   |
| 民栗、戸籍などに関する証明の請求や届出に関すること  | 25.3%   |            | 10.8% 2.8 | %            | 34.9% | þ          |       | 25.   | 0%}                                          | N:<br>1.2%<br>N:  |                   |
| バスボートの発行に関すること             | 25.3%   |            | 8.8% 4.4% | D            | 39.6  | %          |       | 19    | 9.8%                                         | 2.2%              |                   |
| 国民健康保険、医療保険、国民年金に関すること     | 21.%    | 9.7%       | 4.4%      |              | 41.7% |            |       | 2     | 2.6%                                         | ₩<br>0.6%         |                   |
| 市民税、固定資産税、軽自動車税など税金に関すること  | 22.3%   | 10.9       | 9%8 5.1%  |              | 38.39 | <i>/</i> o |       | 22    | 2.3%                                         | N:<br>1.1%<br>N:  |                   |
| ↑護サービス、介護保険、高齢者のサービスに関すること | 25.%    |            | 15.9%     | 4.5%         |       | 37.5%      |       |       | 17.0%                                        |                   |                   |
| 障がい者のサービスに関すること            | 19.4%   | 11.3%      | 6.5%      |              | 37.1% | <br> <br>  |       |       | .8%                                          |                   |                   |
| 児童手当や保育所など子どもの福祉に関すること     | 22.8%   | 7.0%       | 6 4.4%    | 3            | 2.5%  |            |       | 31.6% |                                              | ≌∹<br>1.8%<br>≌.: |                   |
| 市営住宅、道路、建築、上下水道に関すること      | 27.3%   |            | 15.2%     | 1::1<br>3.0% | 24.29 |            |       | 30.3° |                                              |                   |                   |
| 防災、交通安全に関すること              | 16.7%   | 16.7%      |           | 3            | 3.3%  |            |       | 33.3% | THEFT ALL ALL ALL ALL ALL ALL ALL ALL ALL AL |                   | □那カ               |
| 自治会、地域活動に関すること             | 21.3%   | 311.5 🕅    | % 3.3%    |              | 41.0% | 0<br>0     |       |       | 3.0%                                         |                   | ■稲羽<br>■川!        |
| 市民相談に関すること                 | 20.%    | 16.        | 7%        |              | 46    | .7%        |       |       | 16.7%                                        |                   | 園鵜洌<br>■蘇加<br>□無□ |
| 学校教育、生涯学習に関すること            | 15.4%   | 12.8%      |           |              | 53.8% |            |       |       | 17.9%                                        |                   |                   |
| ごみに関すること                   | 2       | 41.7%      |           | 1            | 6.7%  | 2          | 5.0%  |       | 16.7%                                        |                   |                   |
| 観光に関すること                   |         | 50.%       |           |              | 16.7  | %          |       | 33.3% | b<br>                                        |                   |                   |
| 商工業、農業に関すること               | 16.7%   |            | 33.3%     |              |       |            | 50.0% |       |                                              |                   |                   |
| 乳幼児健診、予防接種、がん検診に関すること      | 14.8%   | 14.8%      | 5.6%      |              | 33.3% |            |       | 29.6% |                                              | N.∷<br>1.9%<br>N⊡ |                   |
| 市議会の傍聴                     | 15.4%   |            | 30.8%     |              | 3     | 30.8%      |       | 22    | 3.1%                                         |                   |                   |
| 会議、打ち合わせなどへの参加             | 33.39   | <i>/</i> 0 |           | 15.6%        | 2.2%  | 33.3       | %     |       | 15.6%                                        |                   |                   |
| 仕事上の用事                     | 25.9%   |            | 7.4% 7.4% | /o.          | 28.4% | ]          |       | 30.99 | 6                                            |                   |                   |
| その他                        | 16.9%   | 12.7%      | 4.2%      |              | 40.8% |            |       | 21.1  | %}*************************************      |                   |                   |