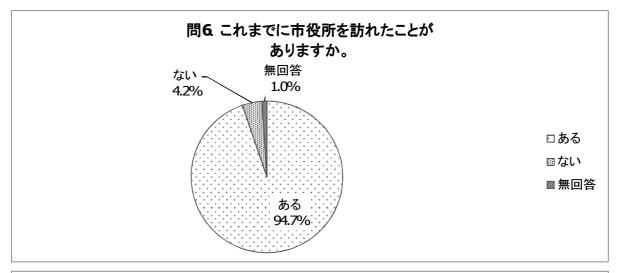

問6. これまでに市役所を訪れたことがありますか。

|     | 集計  | %      |
|-----|-----|--------|
| ある  | 920 | 94. 7% |
| ない  | 41  | 4. 2%  |
| 無回答 | 10  | 1.0%   |
| 総計  | 971 | 100.0% |

問7. どれくらいの頻度で市役所を訪れていますか。

|             | 集計  | %      |
|-------------|-----|--------|
| 週に3回以上      | 7   | 0.7%   |
| 週に1回程度      | 14  | 1.4%   |
| 月に1~2回程度    | 76  | 7.8%   |
| 年に3~4回程度    | 295 | 30.4%  |
| 年に1回程度      | 340 | 35.0%  |
| ここ数年は訪れていない | 193 | 19.9%  |
| 無回答         | 46  | 4.7%   |
| 総計          | 971 | 100.0% |