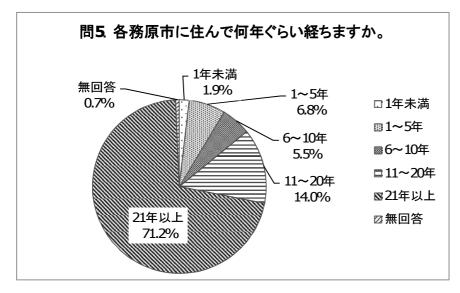

<u>問5. 各務原市に住んで何年ぐらい経ちますか。</u>(旧川島町の年数を含む)

|        | 集計  | %      |
|--------|-----|--------|
| 1年未満   | 18  | 1.9%   |
| 1~5年   | 66  | 6.8%   |
| 6~10年  | 53  | 5.5%   |
| 11~20年 | 136 | 14.0%  |
| 21年以上  | 691 | 71.2%  |
| 無回答    | 7   | 0.7%   |
| 総計     | 971 | 100.0% |