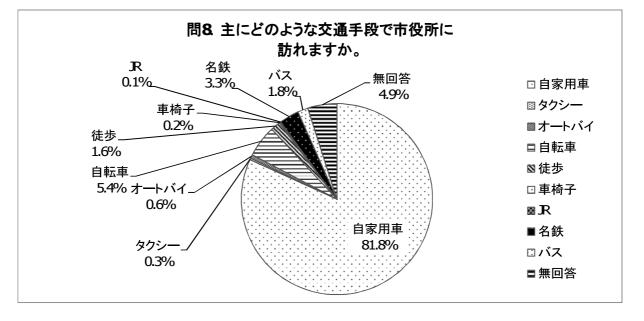

問8. 主にどのような交通手段で市役所に訪れますか。

|       | 集計  | %      |
|-------|-----|--------|
| 自家用車  | 794 | 81.8%  |
| タクシー  | 3   | 0.3%   |
| オートバイ | 6   | 0.6%   |
| 自転車   | 52  | 5.4%   |
| 徒歩    | 16  | 1.6%   |
| 車椅子   | 2   | 0.2%   |
| JR    | 1   | 0.1%   |
| 名鉄    | 32  | 3.3%   |
| バス    | 17  | 1.8%   |
| 無回答   | 48  | 4.9%   |
| 総計    | 971 | 100.0% |