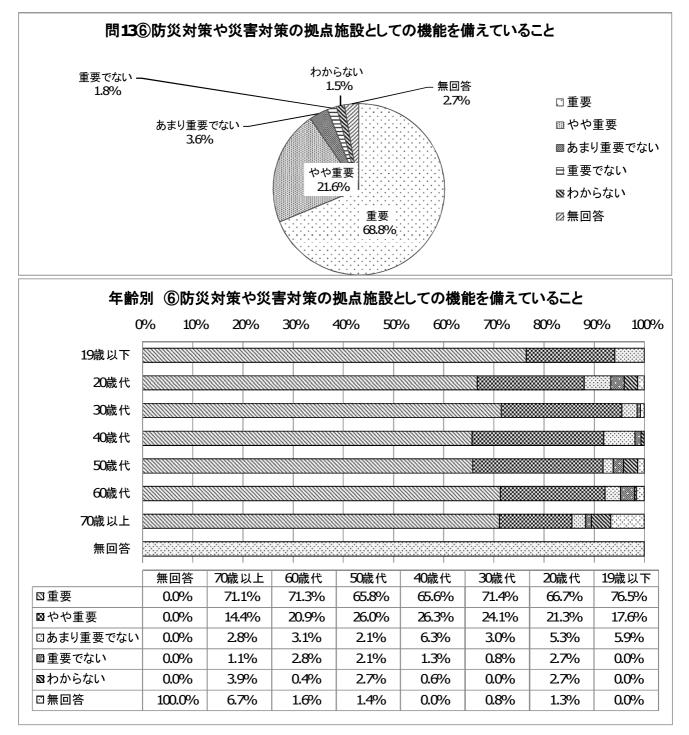

問13. これからの本庁舎のあり方について。

<u>⑥防災対策や災害対策の拠点施設としての機能を備えていること</u>

|          | 集計  | %      |
|----------|-----|--------|
| 重要       | 668 | 68.8%  |
| やや重要     | 210 | 21.6%  |
| あまり重要でない | 35  | 3.6%   |
| 重要でない    | 17  | 1.8%   |
| わからない    | 15  | 1. 5%  |
| 無回答      | 26  | 2.7%   |
| 総計       | 971 | 100.0% |