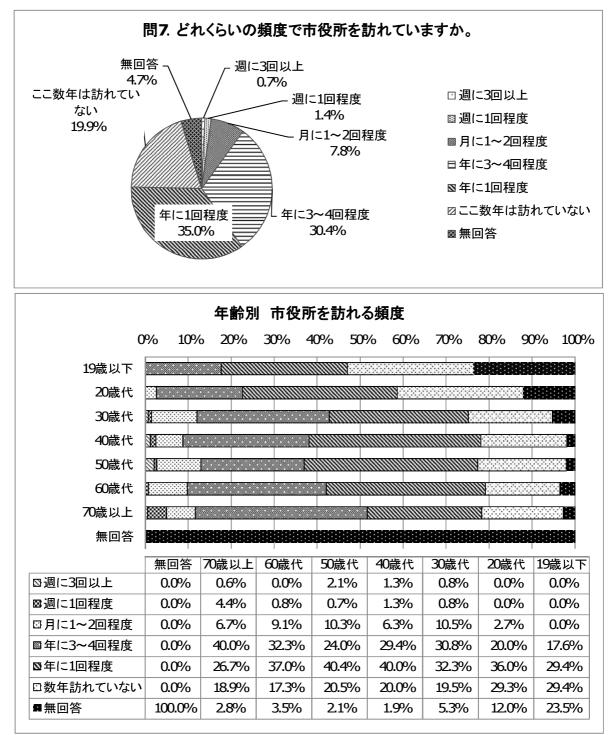

問6. これまでに市役所を訪れたことがありますか。

|     | 集計  | %      |
|-----|-----|--------|
| ある  | 920 | 94. 7% |
| ない  | 41  | 4. 2%  |
| 無回答 | 10  | 1.0%   |
| 総計  | 971 | 100.0% |

問7. どれくらいの頻度で市役所を訪れていますか。

|             | 集計  | %      |
|-------------|-----|--------|
| 週に3回以上      | 7   | 0.7%   |
| 週に1回程度      | 14  | 1.4%   |
| 月に1~2回程度    | 76  | 7.8%   |
| 年に3~4回程度    | 295 | 30.4%  |
| 年に1回程度      | 340 | 35.0%  |
| ここ数年は訪れていない | 193 | 19.9%  |
| 無回答         | 46  | 4.7%   |
| 総計          | 971 | 100.0% |