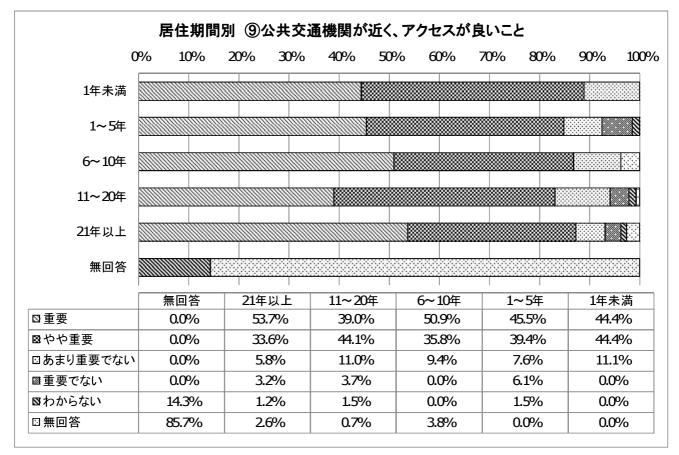

⑧駐車場や駐輪場にゆとりがあること

問13. これからの本庁舎のあり方について。

| <u>⑨公共交通機関が近く、</u> | アクセスが | 良いこと   |
|--------------------|-------|--------|
|                    | 集計    | %      |
| 重要                 | 489   | 50.4%  |
| やや重要               | 345   | 35.5%  |
| あまり重要でない           | 67    | 6.9%   |
| 重要でない              | 31    | 3.2%   |
| わからない              | 12    | 1.2%   |
| 無回答                | 27    | 2.8%   |
| 総計                 | 971   | 100.0% |