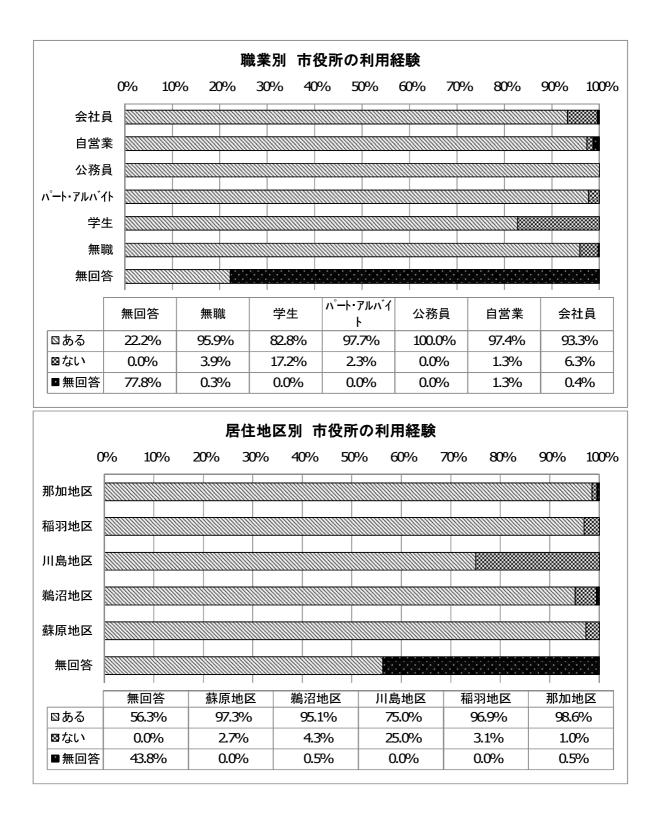

問6. これまでに市役所を訪れたことがありますか。

|     | 集計  | %      |
|-----|-----|--------|
| ある  | 920 | 94. 7% |
| ない  | 41  | 4. 2%  |
| 無回答 | 10  | 1.0%   |
| 総計  | 971 | 100.0% |

問7. どれくらいの頻度で市役所を訪れていますか。

|             | 集計  | %      |
|-------------|-----|--------|
| 週に3回以上      | 7   | 0.7%   |
| 週に1回程度      | 14  | 1.4%   |
| 月に1~2回程度    | 76  | 7.8%   |
| 年に3~4回程度    | 295 | 30.4%  |
| 年に1回程度      | 340 | 35.0%  |
| ここ数年は訪れていない | 193 | 19.9%  |
| 無回答         | 46  | 4.7%   |
| 総計          | 971 | 100.0% |