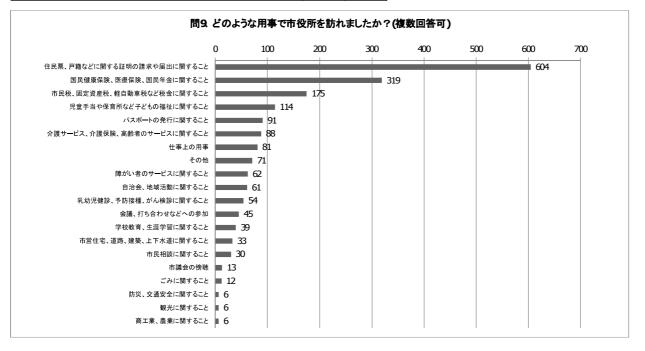

<u>問9. どのような用事で市役所を訪れましたか?(複数回答可)</u>

|                            | 集計    | %      |
|----------------------------|-------|--------|
| 住民票、戸籍などに関する証明の請求や届出に関すること | 604   | 31.6%  |
| 国民健康保険、医療保険、国民年金に関すること     | 319   | 16.7%  |
| 市民税、固定資産税、軽自動車税など税金に関すること  | 175   | 9.2%   |
| 児童手当や保育所など子どもの福祉に関すること     | 114   | 6.0%   |
| パスポートの発行に関すること             | 91    | 4.8%   |
| 介護サービス、介護保険、高齢者のサービスに関すること | 88    | 4.6%   |
| 仕事上の用事                     | 81    | 4.2%   |
| その他                        | 71    | 3.7%   |
| 障がい者のサービスに関すること            | 62    | 3.2%   |
| 自治会、地域活動に関すること             | 61    | 3.2%   |
| 乳幼児健診、予防接種、がん検診に関すること      | 54    | 2.8%   |
| 会議、打ち合わせなどへの参加             | 45    | 2.4%   |
| 学校教育、生涯学習に関すること            | 39    | 2.0%   |
| 市営住宅、道路、建築、上下水道に関すること      | 33    | 1.7%   |
| 市民相談に関すること                 | 30    | 1.6%   |
| 市議会の傍聴                     | 13    | 0.7%   |
| ごみに関すること                   | 12    | 0.6%   |
| 防災、交通安全に関すること              | 6     | 0.3%   |
| 観光に関すること                   | 6     | 0.3%   |
| 商工業、農業に関すること               | 6     | 0.3%   |
| 総計                         | 1,910 | 100.0% |