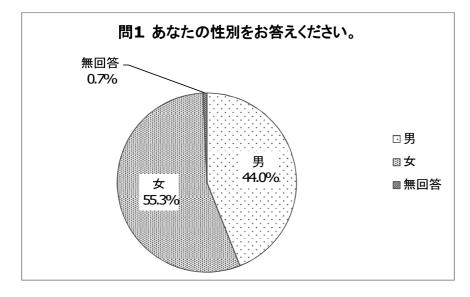

#### ⑦クロス集計

質問1~5の回答者の属性と質問6~13の各回答をクロス集計し、特徴的な回答率の傾向が表れているものについては、解析を行っています。

<u>問1. あなたの性別をお答えく</u>ださい。

|     | 集計  | %      |
|-----|-----|--------|
| 男   | 427 | 44.0%  |
| 女   | 537 | 55.3%  |
| 無回答 | 7   | 0. 7%  |
| 総計  | 971 | 100.0% |