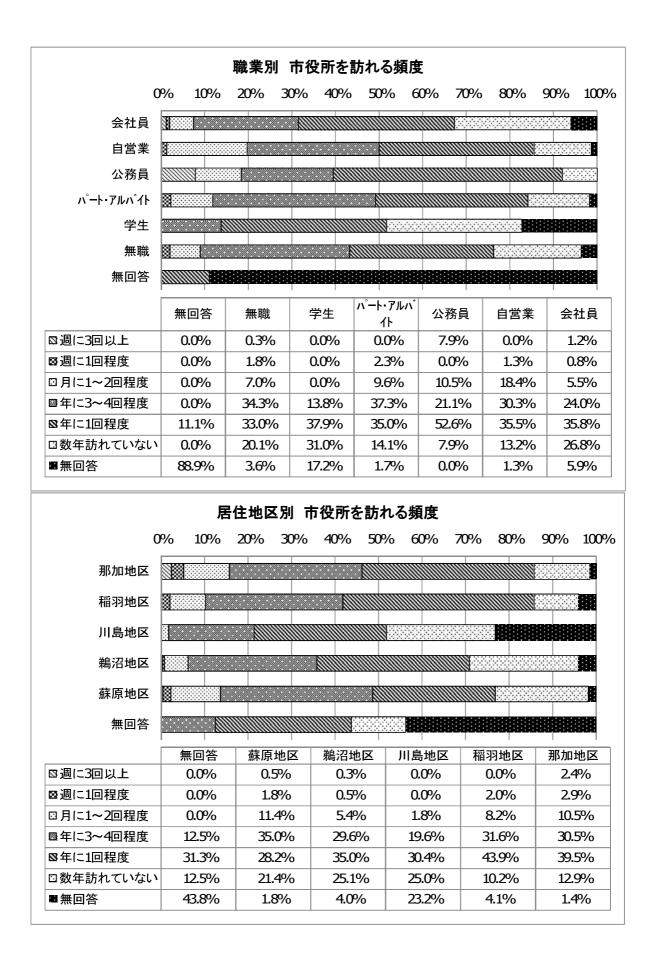

問2. あなたの年齢をお答えください。

| 1-1-1-1-0-1-0-1-0 |     |         |
|-------------------|-----|---------|
|                   | 集計  | %       |
| 19歳以下             | 17  | 1.8%    |
| 20歳代              | 75  | 7.7%    |
| 30歳代              | 133 | 13.7%   |
| 40歳代              | 160 | 16.5%   |
| 50歳代              | 146 | 15.0%   |
| 60歳代              | 254 | 26. 2%  |
| 70歳以上             | 180 | 18. 5%  |
| 無回答               | 6   | 0.6%    |
| 総計                | 971 | 100. 0% |