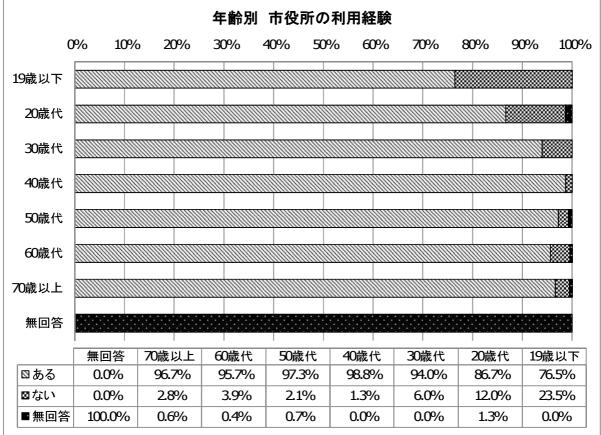

問6. これまでに市役所を訪れたことがありますか。

|     | 集計  | %      |
|-----|-----|--------|
| ある  | 920 | 94. 7% |
| ない  | 41  | 4. 2%  |
| 無回答 | 10  | 1.0%   |
| 総計  | 971 | 100.0% |

問7. どれくらいの頻度で市役所を訪れていますか。

|             | 集計  | %      |
|-------------|-----|--------|
| 週に3回以上      | 7   | 0.7%   |
| 週に1回程度      | 14  | 1.4%   |
| 月に1~2回程度    | 76  | 7.8%   |
| 年に3~4回程度    | 295 | 30.4%  |
| 年に1回程度      | 340 | 35.0%  |
| ここ数年は訪れていない | 193 | 19.9%  |
| 無回答         | 46  | 4.7%   |
| 総計          | 971 | 100.0% |