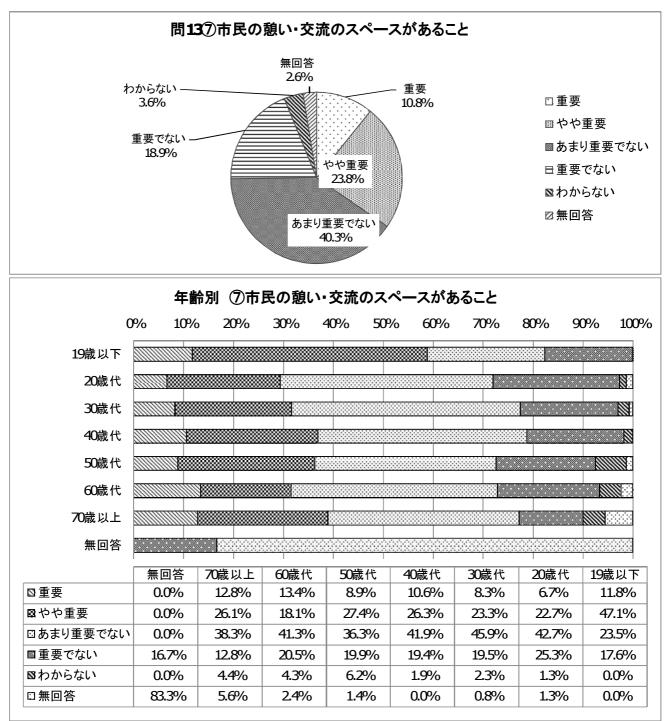

問13. これからの本庁舎のあり方について。

|          | 集計  | %      |  |  |
|----------|-----|--------|--|--|
| 重要       | 105 | 10.8%  |  |  |
| やや重要     | 231 | 23.8%  |  |  |
| あまり重要でない | 391 | 40.3%  |  |  |
| 重要でない    | 184 | 18.9%  |  |  |
| わからない    | 35  | 3.6%   |  |  |
| 無回答      | 25  | 2.6%   |  |  |
| 総計       | 971 | 100.0% |  |  |

⑦市民の憩い・交流のスペースがあること

問13. これからの本庁舎のあり方について。

|          |     | · •    |
|----------|-----|--------|
|          | 集計  | %      |
| 重要       | 417 | 42.9%  |
| やや重要     | 406 | 41.8%  |
| あまり重要でない | 84  | 8.7%   |
| 重要でない    | 27  | 2.8%   |
| わからない    | 10  | 1.0%   |
| 無回答      | 27  | 2.8%   |
| 総計       | 971 | 100.0% |