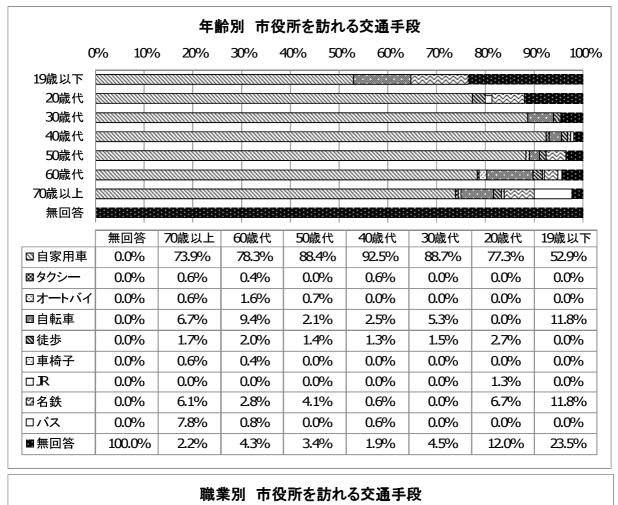

問8. 主にどのような交通手段で市役所に訪れますか。

|       | 集計  | %      |
|-------|-----|--------|
| 自家用車  | 794 | 81.8%  |
| タクシー  | 3   | 0.3%   |
| オートバイ | 6   | 0.6%   |
| 自転車   | 52  | 5.4%   |
| 徒歩    | 16  | 1.6%   |
| 車椅子   | 2   | 0.2%   |
| JR    | 1   | 0.1%   |
| 名鉄    | 32  | 3.3%   |
| バス    | 17  | 1.8%   |
| 無回答   | 48  | 4.9%   |
| 総計    | 971 | 100.0% |

| C      | 9% | 10%    | 20%    | 30%   | 40%   | 50%      | 60%   | 70%           | 80%    | 90%    | 100% |
|--------|----|--------|--------|-------|-------|----------|-------|---------------|--------|--------|------|
| 那加地区   |    |        | uutuun |       |       |          |       |               |        | 8.0000 | 8    |
| 稲羽地区   |    | mmm    |        |       |       |          |       |               |        |        | 88   |
| 川島地区   |    |        | mum    | uuuuu |       | mmm      |       | <i>    </i> 8 |        |        | 888  |
| 鵜沼地区   |    | minum  | minun  |       |       | minn     | minum |               | uutuun |        | 68   |
| 蘇原地区   |    |        | uuhuun |       |       | mmm      |       | uutuuu        |        | N      | a 🖬  |
| 無回答    |    | uuluuu | uuluuu |       |       |          |       |               |        |        | 000  |
|        | 無  | •回答    | 蘇原     | 地区    | 鵜沼地国  | <u> </u> | 川島地区  | 稲羽            | 羽地区    | 那加地    | 也区   |
| ⊠自家用車  | 4  | 3.8%   | 82.    | 7%    | 85.7% | ,        | 69.6% | 9             | 1.8%   | 75.2   | %    |
| ■タクシー  |    | 0.0%   | 0.!    | 5%    | 0.5%  |          | 0.0%  | (             | 0.0%   | 0.0    | %    |
| ロオートバイ |    | 0.0%   | 0.!    | 5%    | 1.1%  |          | 1.8%  | (             | 0.0%   | 0.0    | %    |
| ■自転車   | 1  | 2.5%   | 8.6    | 5%    | 0.3%  |          | 0.0%  | 2             | 2.0%   | 13.3   | 8%   |
| ⊠徒歩    |    | 0.0%   | 1.4    | 1%    | 0.5%  |          | 0.0%  | (             | 0.0%   | 5.2    | %    |
| □車椅子   |    | 0.0%   | 0.0    | 0%    | 0.0%  |          | 0.0%  | (             | 0.0%   | 1.0    | %    |
| □R     |    | 0.0%   | 0.0    | 0%    | 0.0%  |          | 1.8%  | (             | 0.0%   | 0.0    | %    |
| ⊠名鉄    |    | 0.0%   | 3.2    | 2%    | 6.2%  |          | 0.0%  | 1             | .0%    | 0.5    | %    |
| ロバス    | (  | 0.0%   | 0.9    | 9%    | 0.8%  |          | 7.1%  | 1             | L.0%   | 3.3    | %    |
| ■無回答   |    | 3.8%   | 2      | 3%    | 4.9%  |          | 19.6% |               | 1.1%   | 1.4    | 0/6  |