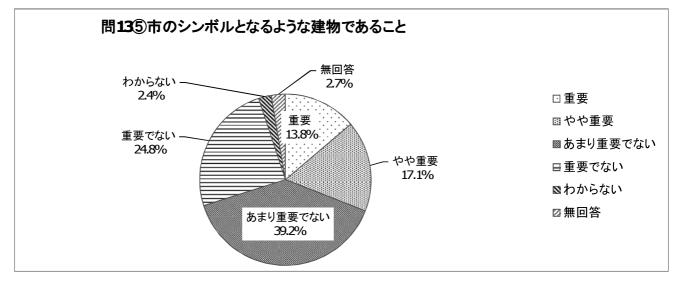

<u>⑤市のシンボルとなるような建物であること</u>

|          | 集計  | %      |
|----------|-----|--------|
| 重要       | 134 | 13.8%  |
| やや重要     | 166 | 17.1%  |
| あまり重要でない | 381 | 39.2%  |
| 重要でない    | 241 | 24.8%  |
| わからない    | 23  | 2.4%   |
| 無回答      | 26  | 2. 7%  |
| 総計       | 971 | 100.0% |