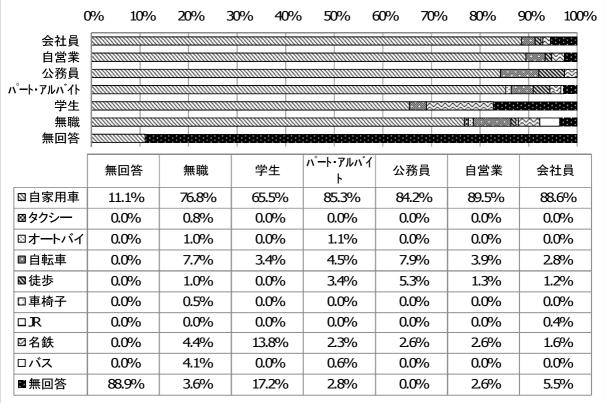

問3. あなたの職業をお答えください。

|                   | 集計  | %      |
|-------------------|-----|--------|
| 会社員               | 254 | 26.2%  |
| 自営業               | 76  | 7.8%   |
| 公務員               | 38  | 3.9%   |
| <u>ヽ゚ート・アルバイト</u> | 177 | 18.2%  |
| 学生                | 29  | 3.0%   |
| 無職                | 388 | 40.0%  |
| 無回答               | 9   | 0.9%   |
| 総計                | 971 | 100.0% |

問8. 主にどのような交通手段で市役所に訪れますか。

|       | 集計  | %      |
|-------|-----|--------|
| 自家用車  | 794 | 81.8%  |
| タクシー  | 3   | 0.3%   |
| オートバイ | 6   | 0.6%   |
| 自転車   | 52  | 5.4%   |
| 徒歩    | 16  | 1.6%   |
| 車椅子   | 2   | 0.2%   |
| JR    | 1   | 0.1%   |
| 名鉄    | 32  | 3.3%   |
| バス    | 17  | 1.8%   |
| 無回答   | 48  | 4.9%   |
| 総計    | 971 | 100.0% |