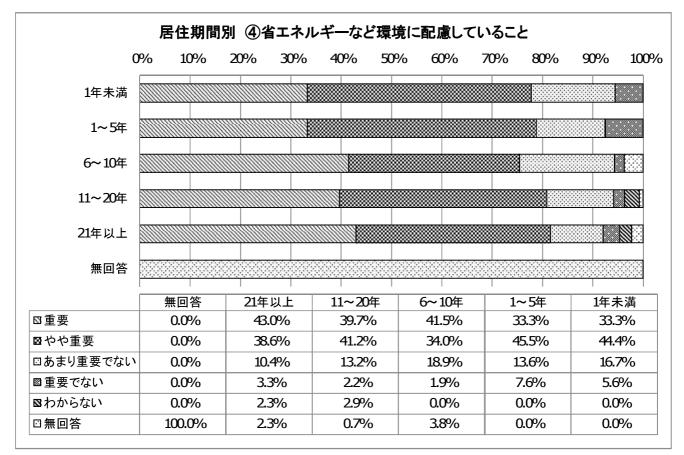

問13. これからの本庁舎のあり方について。

| ④省エネルギーなど環境に配慮していること |     |        |  |  |
|----------------------|-----|--------|--|--|
|                      | 集計  | %      |  |  |
| 重要                   | 401 | 41.3%  |  |  |
| やや重要                 | 379 | 39.0%  |  |  |
| あまり重要でない             | 112 | 11. 5% |  |  |
| 重要でない                | 33  | 3.4%   |  |  |
| わからない                | 20  | 2.1%   |  |  |
| 無回答                  | 26  | 2. 7%  |  |  |
| 総計                   | 971 | 100.0% |  |  |