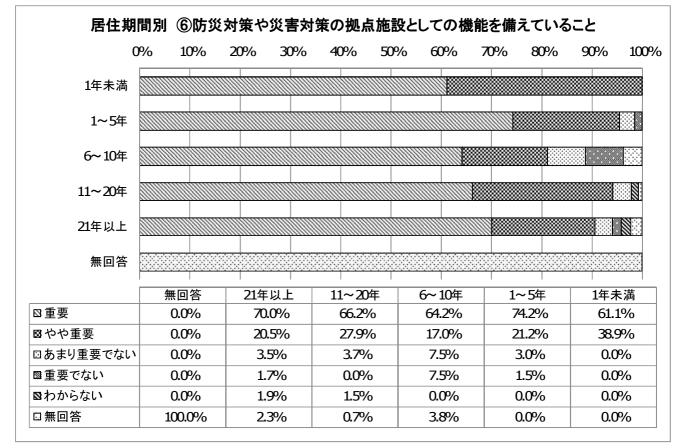

問13. これからの本庁舎のあり方について。

<u>⑥防災対策や災害対策の拠点施設としての機能を備えていること</u>

|          | 集計  | %      |
|----------|-----|--------|
| 重要       | 668 | 68.8%  |
| やや重要     | 210 | 21.6%  |
| あまり重要でない | 35  | 3.6%   |
| 重要でない    | 17  | 1.8%   |
| わからない    | 15  | 1. 5%  |
| 無回答      | 26  | 2.7%   |
| 総計       | 971 | 100.0% |