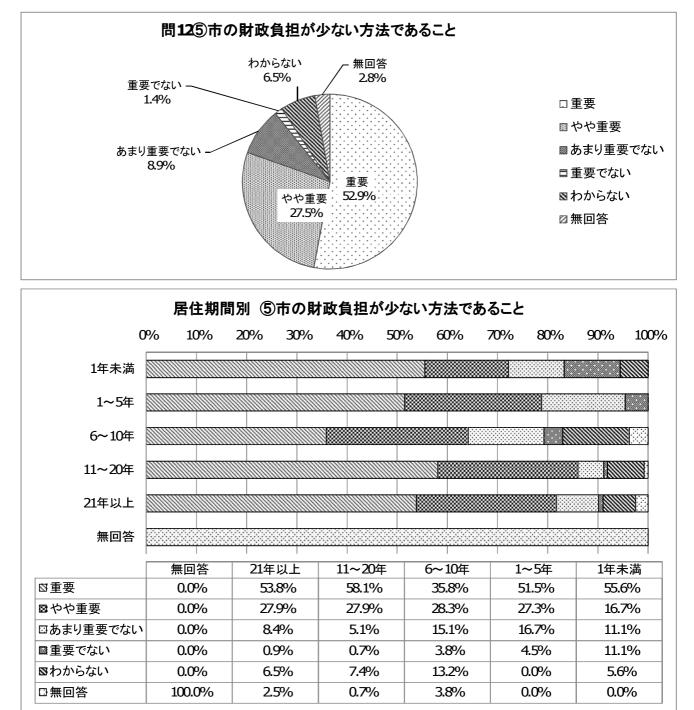

④費用対効果の高い方法であること

問12.本庁舎の耐震化を検討するにあたって、あなたはどのようなことが重要だと思われますか。

| <u>③叩の別以負担か少ない</u> |     |        |
|--------------------|-----|--------|
|                    | 集計  | %      |
| 重要                 | 514 | 52.9%  |
| やや重要               | 267 | 27.5%  |
| あまり重要でない           | 86  | 8.9%   |
| 重要でない              | 14  | 1.4%   |
| わからない              | 63  | 6. 5%  |
| 無回答                | 27  | 2.8%   |
| 総計                 | 971 | 100.0% |

⑤市の財政負担が少ない方法であること

問13. これからの本庁舎のあり方について。

①容口での手続きが早く簡単にできること

|          | 町十一 く С С       |                     |
|----------|-----------------|---------------------|
|          | 集計              | %                   |
| 重要       | 717             | 73.8%               |
| やや重要     | 188             | 19.4%               |
| あまり重要でない | 22              | 2.3%                |
| 重要でない    | 9               | 0.9%                |
| わからない    | 10              | 1.0%                |
| 無回答      | 25              | 2.6%                |
| 総計       | 971             | 100.0%              |
|          | 10<br>25<br>971 | 1.0<br>2.6<br>100.0 |