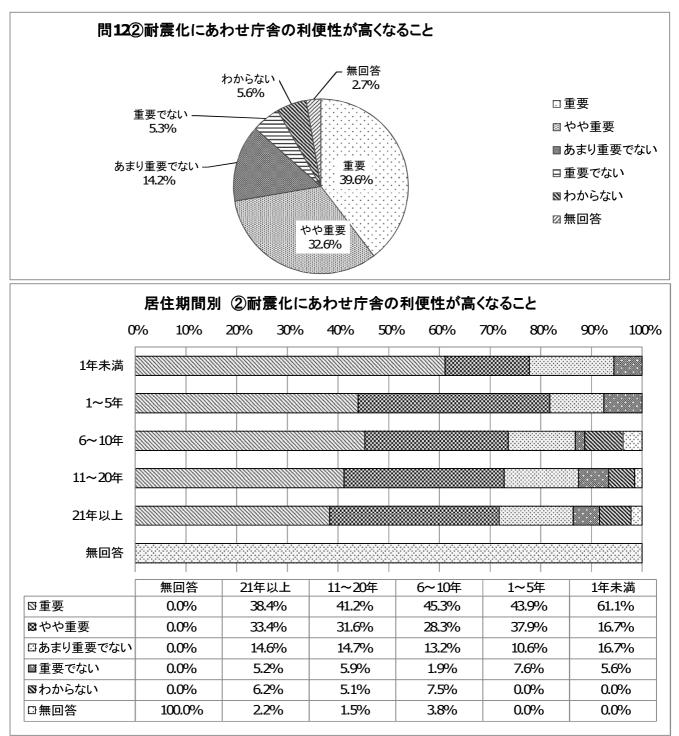

# ①耐震性能の不安を解消すること

| ②耐震化にあわせ庁舎の利便性が高くなること |     |        |  |  |  |  |  |  |
|-----------------------|-----|--------|--|--|--|--|--|--|
|                       | 集計  | %      |  |  |  |  |  |  |
| 重要                    | 385 | 39.6%  |  |  |  |  |  |  |
| やや重要                  | 317 | 32.6%  |  |  |  |  |  |  |
| あまり重要でない              | 138 | 14. 2% |  |  |  |  |  |  |
| 重要でない                 | 51  | 5.3%   |  |  |  |  |  |  |
| わからない                 | 54  | 5.6%   |  |  |  |  |  |  |
| 無回答                   | 26  | 2. 7%  |  |  |  |  |  |  |
| 総計                    | 971 | 100.0% |  |  |  |  |  |  |