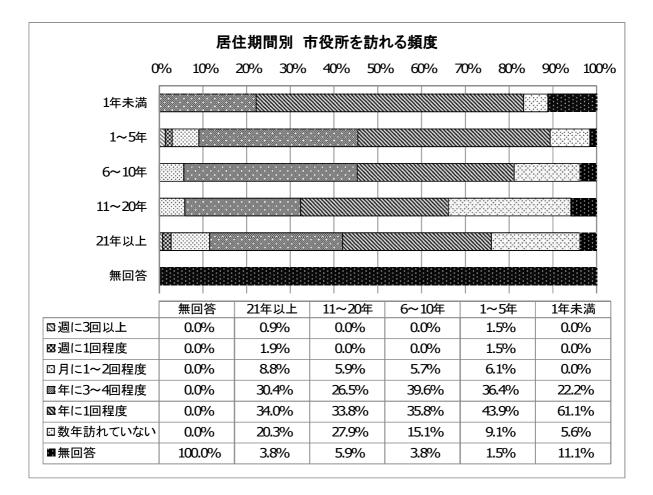

問3. あなたの職業をお答えください。

|                   | 集計  | %      |
|-------------------|-----|--------|
| 会社員               | 254 | 26.2%  |
| 自営業               | 76  | 7.8%   |
| 公務員               | 38  | 3.9%   |
| <u>ヽ゚ート・アルバイト</u> | 177 | 18.2%  |
| 学生                | 29  | 3.0%   |
| 無職                | 388 | 40.0%  |
| 無回答               | 9   | 0.9%   |
| 総計                | 971 | 100.0% |

<u>問4. あなたのお住まいの地区(小学校区)</u>をお答えください。

|          | 集計  | %       |
|----------|-----|---------|
| 那加第一小学校区 | 73  | 7.5%    |
| 那加第二小学校区 | 59  | 6.1%    |
| 那加第三小学校区 | 42  | 4. 3%   |
| 尾崎小学校区   | 36  | 3. 7%   |
| 稲羽西小学校区  | 69  | 7.1%    |
| 稲羽東小学校区  | 29  | 3.0%    |
| 川島小学校区   | 56  | 5.8%    |
| 鵜沼第一小学校区 | 46  | 4. 7%   |
| 鵜沼第二小学校区 | 75  | 7.7%    |
| 鵜沼第三小学校区 | 76  | 7.8%    |
| 各務小学校区   | 32  | 3.3%    |
| 八木山小学校区  | 49  | 5.0%    |
| 緑苑小学校区   | 58  | 6.0%    |
| 陵南小学校区   | 35  | 3.6%    |
| 蘇原第一小学校区 | 114 | 11.7%   |
| 蘇原第二小学校区 | 64  | 6.6%    |
| 中央小学校区   | 42  | 4. 3%   |
| 無回答      | 16  | 1.6%    |
| 総計       | 971 | 100. 0% |