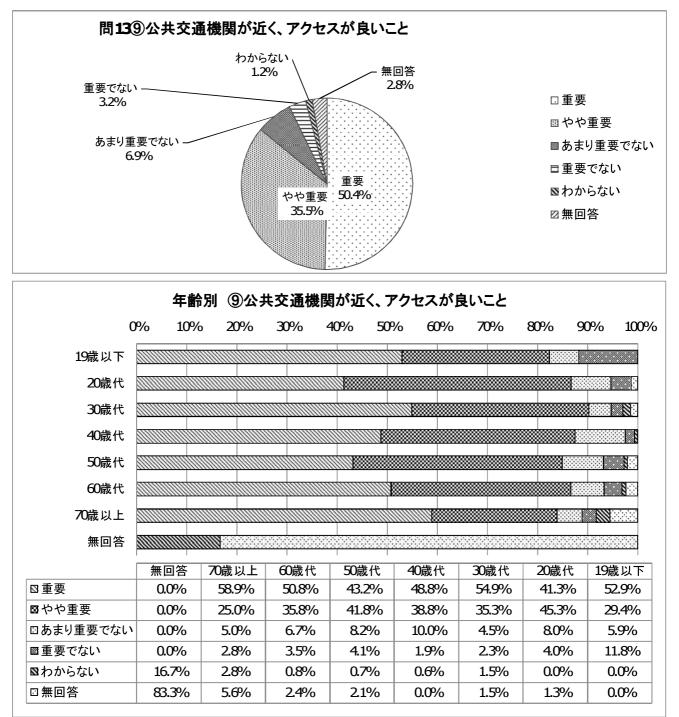

⑧駐車場や駐輪場にゆとりがあること

問13. これからの本庁舎のあり方について。

| <u>⑨公共交通機関が近く、</u> | アクセスが | 良いこと   |
|--------------------|-------|--------|
|                    | 集計    | %      |
| 重要                 | 489   | 50.4%  |
| やや重要               | 345   | 35.5%  |
| あまり重要でない           | 67    | 6.9%   |
| 重要でない              | 31    | 3.2%   |
| わからない              | 12    | 1.2%   |
| 無回答                | 27    | 2.8%   |
| 総計                 | 971   | 100.0% |