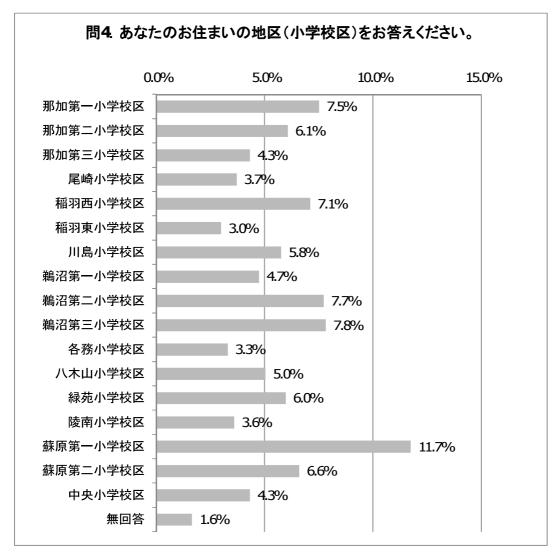

<u>問4. あなたのお住まいの地区(小学校区)</u>をお答えください。

|          | 集計  | %       |
|----------|-----|---------|
| 那加第一小学校区 | 73  | 7.5%    |
| 那加第二小学校区 | 59  | 6.1%    |
| 那加第三小学校区 | 42  | 4. 3%   |
| 尾崎小学校区   | 36  | 3. 7%   |
| 稲羽西小学校区  | 69  | 7.1%    |
| 稲羽東小学校区  | 29  | 3.0%    |
| 川島小学校区   | 56  | 5.8%    |
| 鵜沼第一小学校区 | 46  | 4. 7%   |
| 鵜沼第二小学校区 | 75  | 7.7%    |
| 鵜沼第三小学校区 | 76  | 7.8%    |
| 各務小学校区   | 32  | 3.3%    |
| 八木山小学校区  | 49  | 5.0%    |
| 緑苑小学校区   | 58  | 6.0%    |
| 陵南小学校区   | 35  | 3.6%    |
| 蘇原第一小学校区 | 114 | 11.7%   |
| 蘇原第二小学校区 | 64  | 6.6%    |
| 中央小学校区   | 42  | 4. 3%   |
| 無回答      | 16  | 1.6%    |
| 総計       | 971 | 100. 0% |