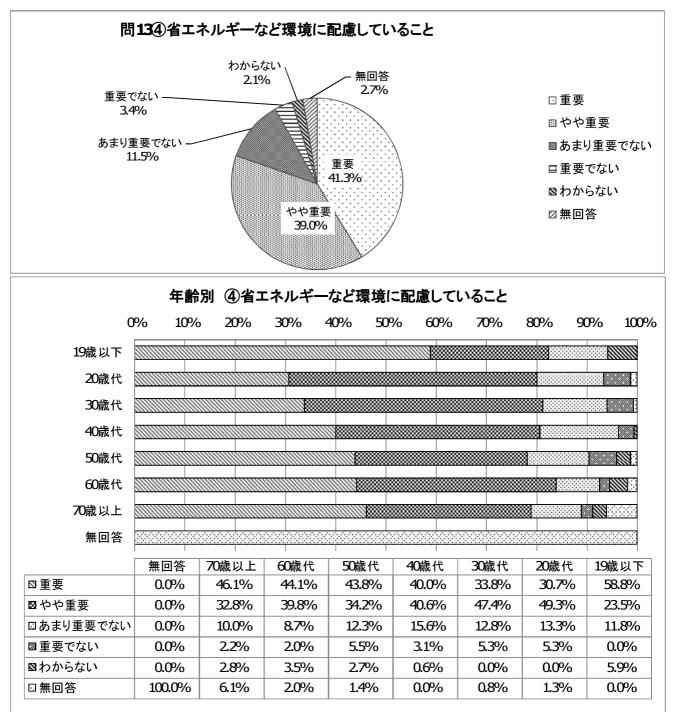

問13. これからの本庁舎のあり方について。

| ④省エネルギーなど環境に配慮していること |     |        |  |  |
|----------------------|-----|--------|--|--|
|                      | 集計  | %      |  |  |
| 重要                   | 401 | 41.3%  |  |  |
| やや重要                 | 379 | 39.0%  |  |  |
| あまり重要でない             | 112 | 11. 5% |  |  |
| 重要でない                | 33  | 3.4%   |  |  |
| わからない                | 20  | 2.1%   |  |  |
| 無回答                  | 26  | 2. 7%  |  |  |
| 総計                   | 971 | 100.0% |  |  |