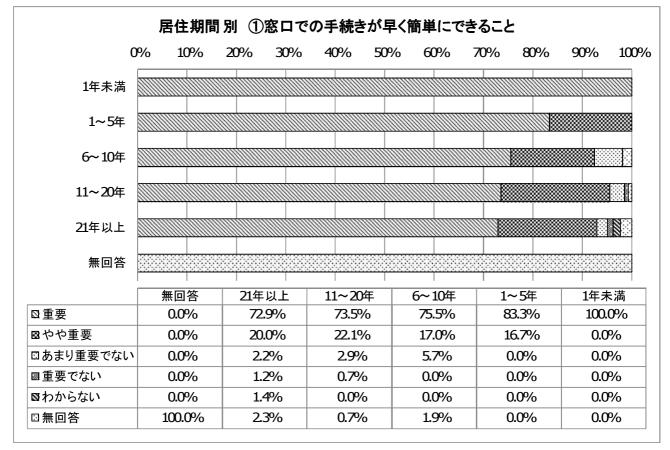

<u>問5. 各務原市に住んで何年ぐらい経ちますか。</u>(旧川島町の年数を含む)

|        | 集計  | %      |
|--------|-----|--------|
| 1年未満   | 18  | 1.9%   |
| 1~5年   | 66  | 6.8%   |
| 6~10年  | 53  | 5.5%   |
| 11~20年 | 136 | 14.0%  |
| 21年以上  | 691 | 71.2%  |
| 無回答    | 7   | 0.7%   |
| 総計     | 971 | 100.0% |