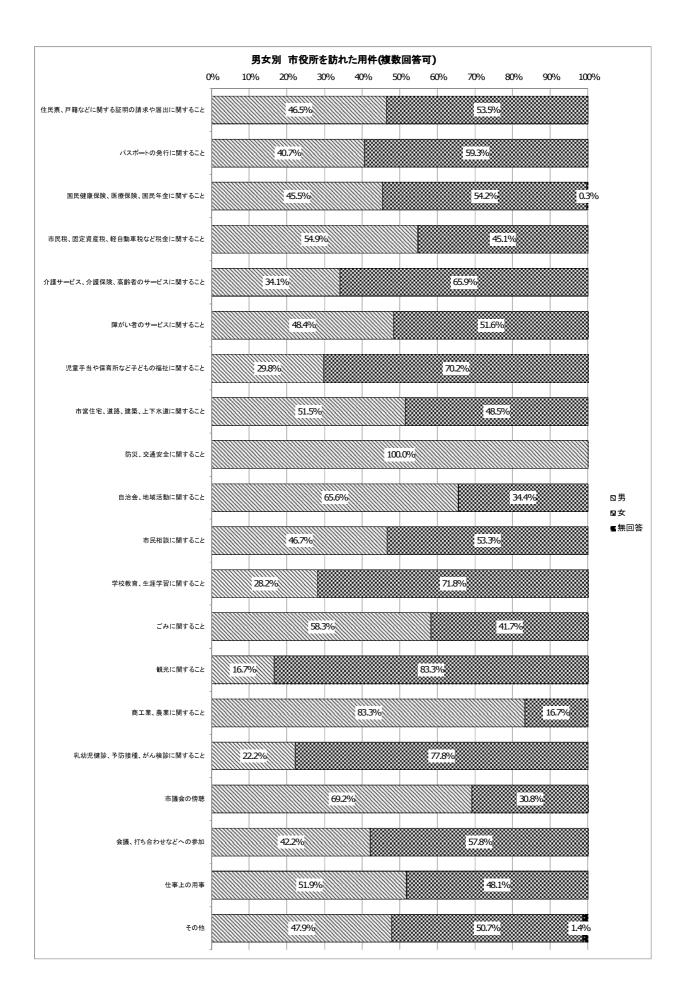

<u>問9. どのような用事で市役所を訪れましたか?(複数回答可)</u>

|                            | 集計    | %      |
|----------------------------|-------|--------|
| 住民票、戸籍などに関する証明の請求や届出に関すること | 604   | 31.6%  |
| 国民健康保険、医療保険、国民年金に関すること     | 319   | 16.7%  |
| 市民税、固定資産税、軽自動車税など税金に関すること  | 175   | 9.2%   |
| 児童手当や保育所など子どもの福祉に関すること     | 114   | 6.0%   |
| パスポートの発行に関すること             | 91    | 4.8%   |
| 介護サービス、介護保険、高齢者のサービスに関すること | 88    | 4.6%   |
| 仕事上の用事                     | 81    | 4.2%   |
| その他                        | 71    | 3.7%   |
| 障がい者のサービスに関すること            | 62    | 3.2%   |
| 自治会、地域活動に関すること             | 61    | 3.2%   |
| 乳幼児健診、予防接種、がん検診に関すること      | 54    | 2.8%   |
| 会議、打ち合わせなどへの参加             | 45    | 2.4%   |
| 学校教育、生涯学習に関すること            | 39    | 2.0%   |
| 市営住宅、道路、建築、上下水道に関すること      | 33    | 1.7%   |
| 市民相談に関すること                 | 30    | 1.6%   |
| 市議会の傍聴                     | 13    | 0.7%   |
| ごみに関すること                   | 12    | 0.6%   |
| 防災、交通安全に関すること              | 6     | 0.3%   |
| 観光に関すること                   | 6     | 0.3%   |
| 商工業、農業に関すること               | 6     | 0.3%   |
| 総計                         | 1,910 | 100.0% |