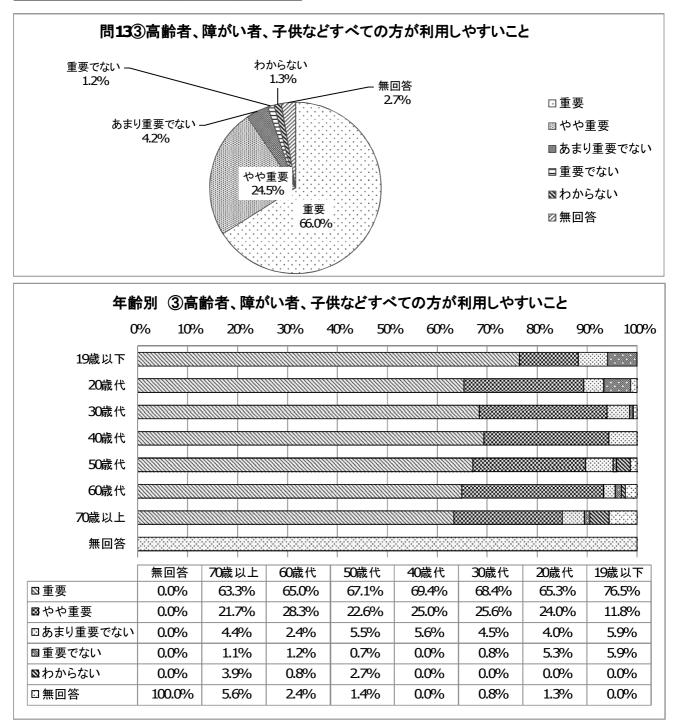

# 問13. これからの本庁舎のあり方について。

問13. これからの本庁舎のあり方について。

<u>③高齢者、障がい者、子供などすべての方が</u>利用しやすいこと

|          | 集計  | %      |
|----------|-----|--------|
| 重要       | 641 | 66.0%  |
| やや重要     | 238 | 24. 5% |
| あまり重要でない | 41  | 4.2%   |
| 重要でない    | 12  | 1.2%   |
| わからない    | 13  | 1.3%   |
| 無回答      | 26  | 2.7%   |
| 総計       | 971 | 100.0% |

問2. あなたの年齢をお答えください。

| 1-1-1-1-0-1-0-1-0 |     |         |
|-------------------|-----|---------|
|                   | 集計  | %       |
| 19歳以下             | 17  | 1.8%    |
| 20歳代              | 75  | 7.7%    |
| 30歳代              | 133 | 13.7%   |
| 40歳代              | 160 | 16.5%   |
| 50歳代              | 146 | 15.0%   |
| 60歳代              | 254 | 26. 2%  |
| 70歳以上             | 180 | 18. 5%  |
| 無回答               | 6   | 0.6%    |
| 総計                | 971 | 100. 0% |