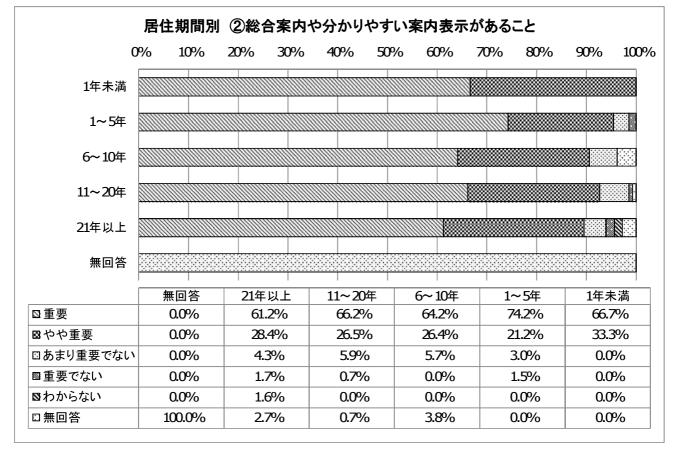

# 問13. これからの本庁舎のあり方について。

問13. これからの本庁舎のあり方について。

|          | 集計  | %      |
|----------|-----|--------|
| 重要       | 608 | 62.6%  |
| やや重要     | 266 | 27.4%  |
| あまり重要でない | 43  | 4.4%   |
| 重要でない    | 14  | 1.4%   |
| わからない    | 11  | 1.1%   |
| 無回答      | 29  | 3.0%   |
| 総計       | 971 | 100.0% |

問132総合案内や分かりやすい案内表示があること わからない 無回答 1.1% 重要でない -3.0% 1.4% □重要 ■やや重要 あまり重要でない ■あまり重要でない 4.4% □重要でない やや重要 27.4% ■わからない 重要 62.6% ☑無回答 年齢別 ②総合案内や分かりやすい案内表示があること 0% 10% 20% 30% 40% 90% 100% 50% 60% 70% 80% 19歳以下 20歳代 30歳代 40歳代 50歳代 60歳代 70歳以上 無回答 無回答 70歳以上 60歳代 50歳代 40歳代 30歳代 20歳代 19歳以下 ◎重要 62.2% 63.2% 0.0% 59.4% 58.9% 66.9% 73.3% 64.7% ■やや重要 0.0% 27.8% 26.8% 32.9% 24.4% 30.1% 21.3% 29.4% □あまり重要でない 0.0% 2.8% 5.5% 2.1% 7.5% 4.5% 2.7% 5.9% ■重要でない 0.0% 1.1% 1.6% 2.1% 1.3% 1.5% 1.3% 0.0% 3.3% 0.4% 2.7% ■わからない 0.0% 0.0% 0.0% 0.0% 0.0% □無回答 100.0% 5.6% 3.5% 1.4% 0.0% 0.8% 1.3% 0.0%

<u>②総合案内や分かりやすい案内表示があること</u>